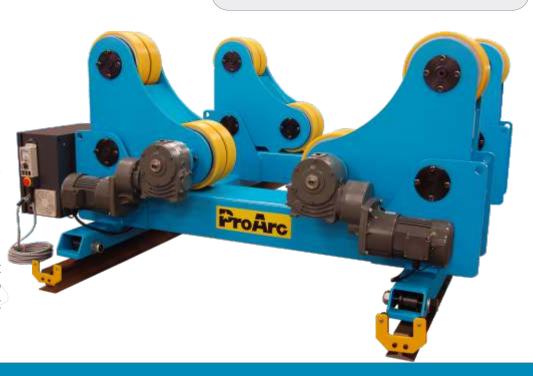

## Self-Aligning Turning Rolls

Self-aligning turning rolls adjust roller centerline setting automatically when loading your workpiece into the rolls. Pairs of two support rollers are suspended to be self-aligning. The self-alignment rolls which maintain a contact centerline can rotate work pieces from Ø300mm to 6,000mm and weights ranging from 12~60 tons.

Turning rolls is used to accurately rotate a part to produce high quality welds in a variety of different applications.

- Automatic adjustment for different workpiece diameters
- Ideal for difficult and demanding workpieces
- · Even weight distribution

| On a sittle site of               |        |                    |                    |                |                |
|-----------------------------------|--------|--------------------|--------------------|----------------|----------------|
| Specification                     |        |                    |                    |                |                |
| Model                             | Unit   | TR-12KA            | TR-24KA            | TR-40KA        | TR-60KA        |
| Power input                       |        | AC 220 / 380V      | AC 220 / 380V      |                |                |
|                                   |        | 50 / 60Hz, 3 phase | 50 / 60Hz, 3 phase |                |                |
| Drive motor                       | hp     | 1/2 + 1/2          | 1/2 + 1/2          | 1 + 1          | 2 + 2          |
| Overall length (A)(drive / idler) | mm     | 1,930 / 1,630      | 2,160 / 1,860      | 2,460 / 2,160  | 2,460 / 2,160  |
| Overall width (B)                 | mm     | 865                | 935                | 1,040          | 1,115          |
| Overall height (C)                | mm     |                    | 972                |                |                |
| Load capacity (drive)             | kg     | 6K                 | 12K                | 20K            | 30K            |
| Load capacity (idler)             | kg     | 6K                 | 12K                | 20K            | 30K            |
| Turning capacity                  | kg     | 12K                | 24K                | 40K            | 60K            |
| Diameter range (D)                | mm     | Ø300 ~ 4,000       | Ø600 ~ 5,000       | Ø1,000 ~ 6,000 | Ø1,000 ~ 6,000 |
| Speed range                       | mm/min | 100 ~ 1,500        |                    |                |                |
| Wheel diameter (E)                | mm     | 300                |                    |                |                |
| Wheel width (F)                   | mm     | 100                | 170                | 275            | 350            |
| Wheel type                        |        | PU                 | PU metal           |                |                |