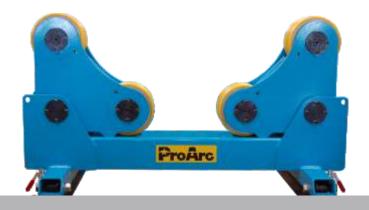

## Self-Aligning Turning Rolls

Self-aligning turning rolls adjust roller centerline setting automatically when loading your workpiece into the rolls. Pairs of two support rollers are suspended to be self-aligning. The self-alignment rolls which maintain a contact centerline can rotate work pieces from Ø300mm to 6,000mm and weights ranging from 12~60 tons.

Turning rolls is used to accurately rotate a part to produce high quality welds in a variety of different applications.