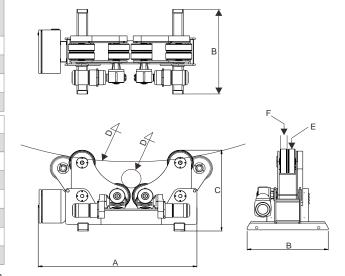

- Automatic adjustment for different workpiece diameters
- Ideal for difficult and demanding workpieces
- · Even weight distribution

| On a sittle site of               |        |                    |                    |                |                |
|-----------------------------------|--------|--------------------|--------------------|----------------|----------------|
| Specification                     |        |                    |                    |                |                |
| Model                             | Unit   | TR-12KA            | TR-24KA            | TR-40KA        | TR-60KA        |
| Power input                       |        | AC 220 / 380V      | AC 220 / 380V      |                |                |
|                                   |        | 50 / 60Hz, 3 phase | 50 / 60Hz, 3 phase |                |                |
| Drive motor                       | hp     | 1/2 + 1/2          | 1/2 + 1/2          | 1 + 1          | 2 + 2          |
| Overall length (A)(drive / idler) | mm     | 1,930 / 1,630      | 2,160 / 1,860      | 2,460 / 2,160  | 2,460 / 2,160  |
| Overall width (B)                 | mm     | 865                | 935                | 1,040          | 1,115          |
| Overall height (C)                | mm     |                    | 972                |                |                |
| Load capacity (drive)             | kg     | 6K                 | 12K                | 20K            | 30K            |
| Load capacity (idler)             | kg     | 6K                 | 12K                | 20K            | 30K            |
| Turning capacity                  | kg     | 12K                | 24K                | 40K            | 60K            |
| Diameter range (D)                | mm     | Ø300 ~ 4,000       | Ø600 ~ 5,000       | Ø1,000 ~ 6,000 | Ø1,000 ~ 6,000 |
| Speed range                       | mm/min | 100 ~ 1,500        |                    |                |                |
| Wheel diameter (E)                | mm     | 300                |                    |                |                |
| Wheel width (F)                   | mm     | 100                | 170                | 275            | 350            |
| Wheel type                        |        | PU                 | PU metal           |                |                |